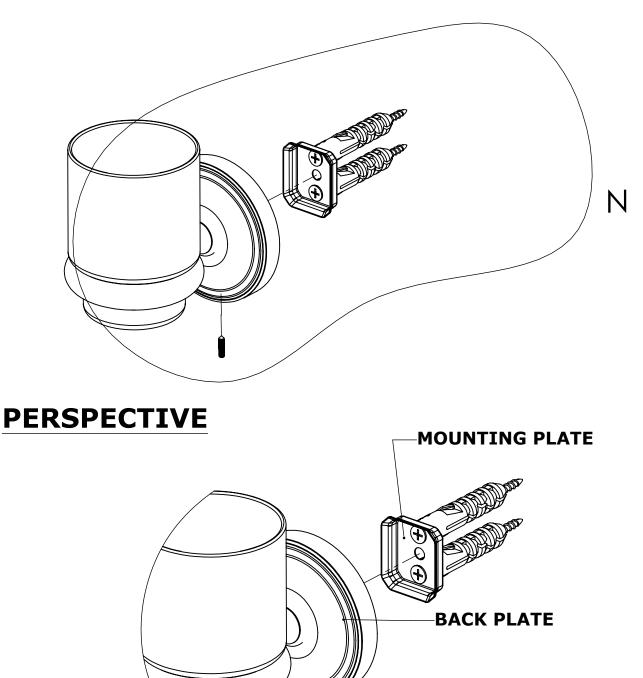

# **INSTALLATION INSTRUCTIONS**

Step 2: Attach Bracket to Mounting Plate.

Place bracket on mounting plate and secure by tightening set screw as shown below.

No portion of this document or any artwork contained herein should reproduced in any way without the written conset of ALLIED BRASS INC.