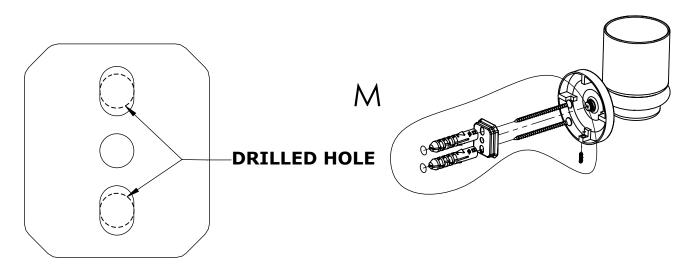

#### Step 1: Drill holes in Wall for screw anchors and attach Mounting Plate to Wall

Determine your desired location for installation and make a mark for the location of the mounting plate. Remove mounting plate from backplate by loosening set screw in backplate as pictured below. Place center hole of mounting plate over mark made above. Make 2 marks where mounting screws will be placed as shown below. Drill hole at each of the marks. (You may substitute other style mounting anchors or screws if desired). Place anchors into the holes made. Place mounting plate over holes and secure to mounting surface using screws as shown below.