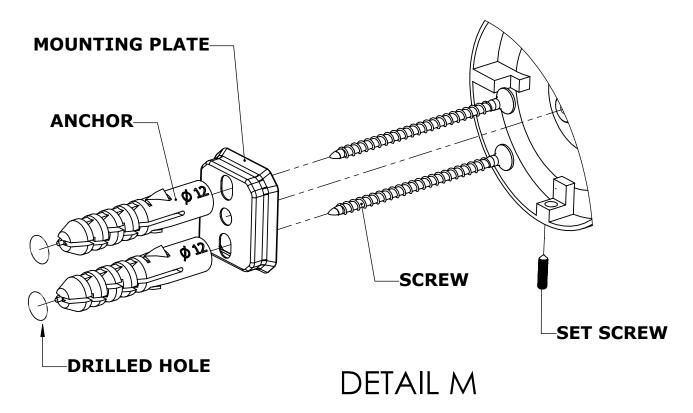

#### Step 1: Drill holes in Wall for screw anchors and attach Mounting Plate to Wall

Determine your desired location for installation and make a mark for the location of the mounting plate. Remove mounting plate from backplate by loosening set screw in backplate as pictured below. Place center hole of mounting plate over mark made above. Make 2 marks where mounting screws will be placed as shown below. Drill hole at each of the marks. (You may substitute other style mounting anchors or screws if desired). Place anchors into the holes made. Place mounting plate over holes and secure to mounting surface using screws as shown below.